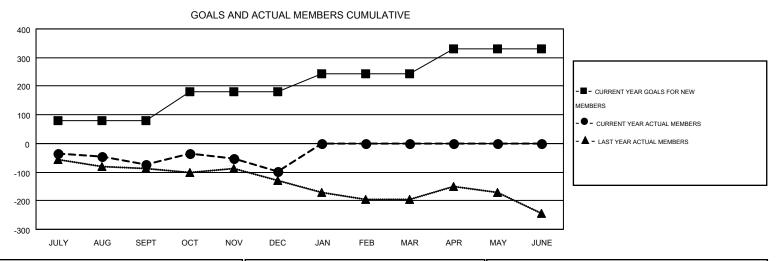

## MONTHLY MEMBERSHIP PROGRESS REPORT

Multiple District 24

Results as of: 12/31/2014

**LOCATION: VIRGINIA** 

| GMT: JERR     | Y SMITH          |                   |                  |                                |               |                    |                                        |                    | GMT CA 1         |
|---------------|------------------|-------------------|------------------|--------------------------------|---------------|--------------------|----------------------------------------|--------------------|------------------|
|               |                  | Clubs             |                  | Members  RESULTS FOR 2014-2015 |               |                    |                                        |                    |                  |
|               | RESUI            | LTS FOR 2014-2015 |                  |                                |               |                    |                                        |                    |                  |
| QUARTER       | NEW CLUB<br>GOAL | NEW CLUBS         | DROPPED<br>CLUBS | NET<br>GAIN/LOSS               | QUARTER       | NEW MEMBER<br>GOAL | CHARTER AND<br>NEW<br>MEMBERS<br>ADDED | DROPPED<br>MEMBERS | NET<br>GAIN/LOSS |
| JULY/AUG/SEPT | 4                | 0                 | 2                | -2                             | JULY/AUG/SEPT | 81                 | 148                                    | 221                | -73              |
| OCT/NOV/DEC   | 1                | 0                 | 2                | -2                             | OCT/NOV/DEC   | 100                | 169                                    | 193                | -24              |
| JAN/FEB/MAR   | 2                | 0                 | 0                | 0                              | JAN/FEB/MAR   | 62                 | 0                                      | 0                  | 0                |
| APR/MAY/JUNE  | 3                | 0                 | 0                | 0                              | APR/MAY/JUNE  | 87                 | 0                                      | 0                  | 0                |