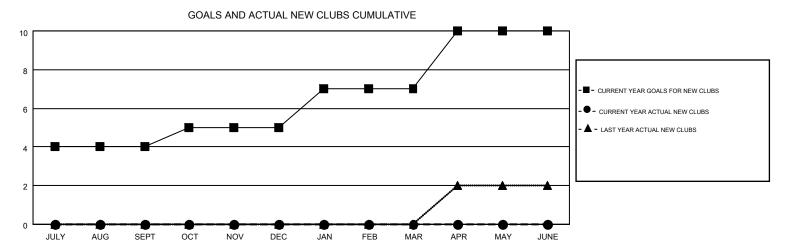

## MONTHLY MEMBERSHIP PROGRESS REPORT

Multiple District 24

Results as of: 12/31/2014

**LOCATION: VIRGINIA** 

| GMT: JERR     | Y SMITH          |                   |                  |                                |               |                    |                                        |                    | GMT CA 1         |
|---------------|------------------|-------------------|------------------|--------------------------------|---------------|--------------------|----------------------------------------|--------------------|------------------|
|               |                  | Clubs             |                  | Members  RESULTS FOR 2014-2015 |               |                    |                                        |                    |                  |
|               | RESUI            | LTS FOR 2014-2015 |                  |                                |               |                    |                                        |                    |                  |
| QUARTER       | NEW CLUB<br>GOAL | NEW CLUBS         | DROPPED<br>CLUBS | NET<br>GAIN/LOSS               | QUARTER       | NEW MEMBER<br>GOAL | CHARTER AND<br>NEW<br>MEMBERS<br>ADDED | DROPPED<br>MEMBERS | NET<br>GAIN/LOSS |
| JULY/AUG/SEPT | 4                | 0                 | 2                | -2                             | JULY/AUG/SEPT | 81                 | 148                                    | 221                | -73              |
| OCT/NOV/DEC   | 1                | 0                 | 2                | -2                             | OCT/NOV/DEC   | 100                | 169                                    | 193                | -24              |
| JAN/FEB/MAR   | 2                | 0                 | 0                | 0                              | JAN/FEB/MAR   | 62                 | 0                                      | 0                  | 0                |
| APR/MAY/JUNE  | 3                | 0                 | 0                | 0                              | APR/MAY/JUNE  | 87                 | 0                                      | 0                  | 0                |